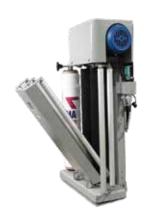

The Stran-Flexer uses "quick thread" pre-stretch film carriage

The Stran-Flexer also has simple to operate controls