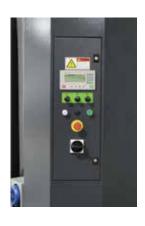

The Stran-Flexer uses "quick thread" pre-stretch film carriage

The Stran-Flexer also has simple to operate controls