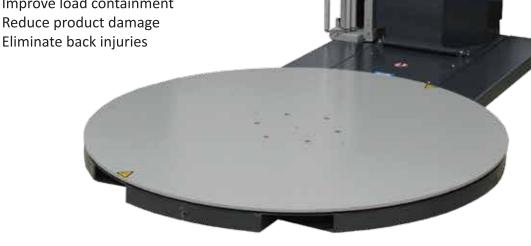

# **TECHNICAL INFORMATION**

| Stran-Flexer Machine | Ramp        |
|----------------------|-------------|
| Item #61570          | Item #62567 |

|                             | ·                                                                                                                                                                                                                                                                                   |
|-----------------------------|-------------------------------------------------------------------------------------------------------------------------------------------------------------------------------------------------------------------------------------------------------------------------------------|
| Machine Dimensions          | 96.5" L x 59" W x 109.5" H                                                                                                                                                                                                                                                          |
| Approximate Shipping Weight | 1,300 lbs.                                                                                                                                                                                                                                                                          |
| Power Requirements          | 120V / 1Ph / 15A Dedicated Service                                                                                                                                                                                                                                                  |
| Maximum Load Size           | 50" W x 50" L x 98" H                                                                                                                                                                                                                                                               |
| Maximum Load Weight         | 4000 lbs.                                                                                                                                                                                                                                                                           |
| Turntable                   | <ul> <li>59" diameter laser-cut steel plate</li> <li>16 point cam-follower support system</li> <li>3" Turntable height</li> <li>Safety surround ring encloses turntable</li> <li>Ramp accessible on all three sides</li> </ul>                                                      |
| Turntable Drive             | <ul> <li>0-12 RPM variable speed</li> <li>1 HP AC motor with variable frequency drive</li> <li>ANSI #50 direct chain drive with shock dampener</li> </ul>                                                                                                                           |
| Film Delivery               | <ul><li>Quick thread web tensioning system</li><li>200% Powered Prestretch</li><li>Electronic film tension control</li></ul>                                                                                                                                                        |
| Film Capacity               | 20" machine grade film                                                                                                                                                                                                                                                              |
| Control Features            | <ul> <li>Simple to operate</li> <li>LCD Screen and PLC</li> <li>Programmable wrap pattern</li> <li>Single button automatic cycle start</li> <li>Emergency stop button</li> <li>Variable film carriage speed</li> <li>Auto load height photo-eye</li> <li>Manual controls</li> </ul> |
| Options                     | Heavy-duty steel ramp for pallet jack                                                                                                                                                                                                                                               |